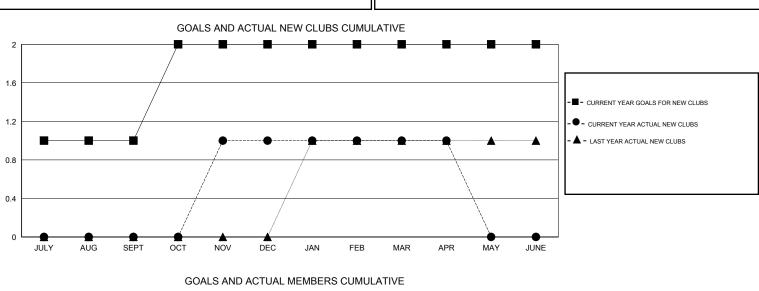

## SOMSAKDI LOVISUTH GMT:

0

0

0

LOCATION THAILAND  $\mathsf{GMT} \; \mathsf{CA} \; 5$ Clubs Members RESULTS FOR 2014-2015 RESULTS FOR 2014-2015 NEW CLUB NEW CLUBS DROPPED NET NEW MEMBER CHARTER AND DROPPED NET QUARTER GOAL CLUBS GAIN/LOSS GOAL NEW MEMBERS MEMBERS GAIN/LOSS ADDED 1 0 1 -1 60 66 13 53 JULY/AUG/SEPT 1 0 80 63 95 -32 1 1 OCT/NOV/DEC 0 0 10 6 13 -7 1 -1 JAN/FEB/MAR