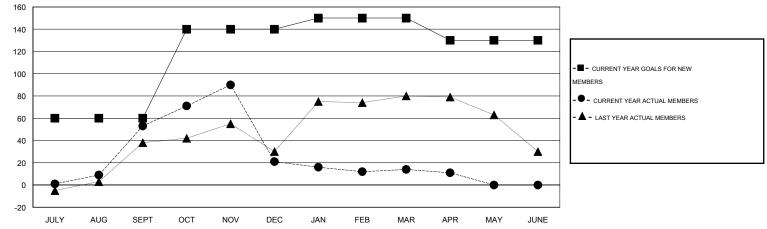

## SOMSAKDI LOVISUTH GMT:

0

0

0

LOCATION THAILAND  $\mathsf{GMT} \; \mathsf{CA} \; 5$ Clubs Members RESULTS FOR 2014-2015 RESULTS FOR 2014-2015 NEW CLUB NEW CLUBS DROPPED NET NEW MEMBER CHARTER AND DROPPED NET QUARTER GOAL CLUBS GAIN/LOSS GOAL NEW MEMBERS MEMBERS GAIN/LOSS ADDED 1 0 1 -1 60 66 13 53 JULY/AUG/SEPT 1 0 80 63 95 -32 1 1 OCT/NOV/DEC 0 0 10 6 13 -7 1 -1 JAN/FEB/MAR